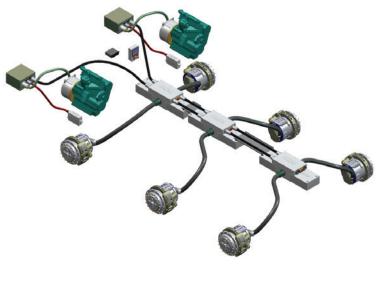

## **Special vehicle applications:**

- Magtec has almost two decades experience in developing drive systems for the most demanding military, aerospace and commercial applications.
- **Magtec** developed the complete drive train systems for the UK MoD 6x6 and SEP wheeled vehicle programmes including:
  - In hub wheel motors with 2-speed gearbox and brake system
  - Dual generator systems
  - Power distribution and control systems
  - Driver interfaces
- For the SEP programme Magtec also developed, installed and tested all the vehicle software including power scheduling, traction control, electronic diff lock and pivot turn functions